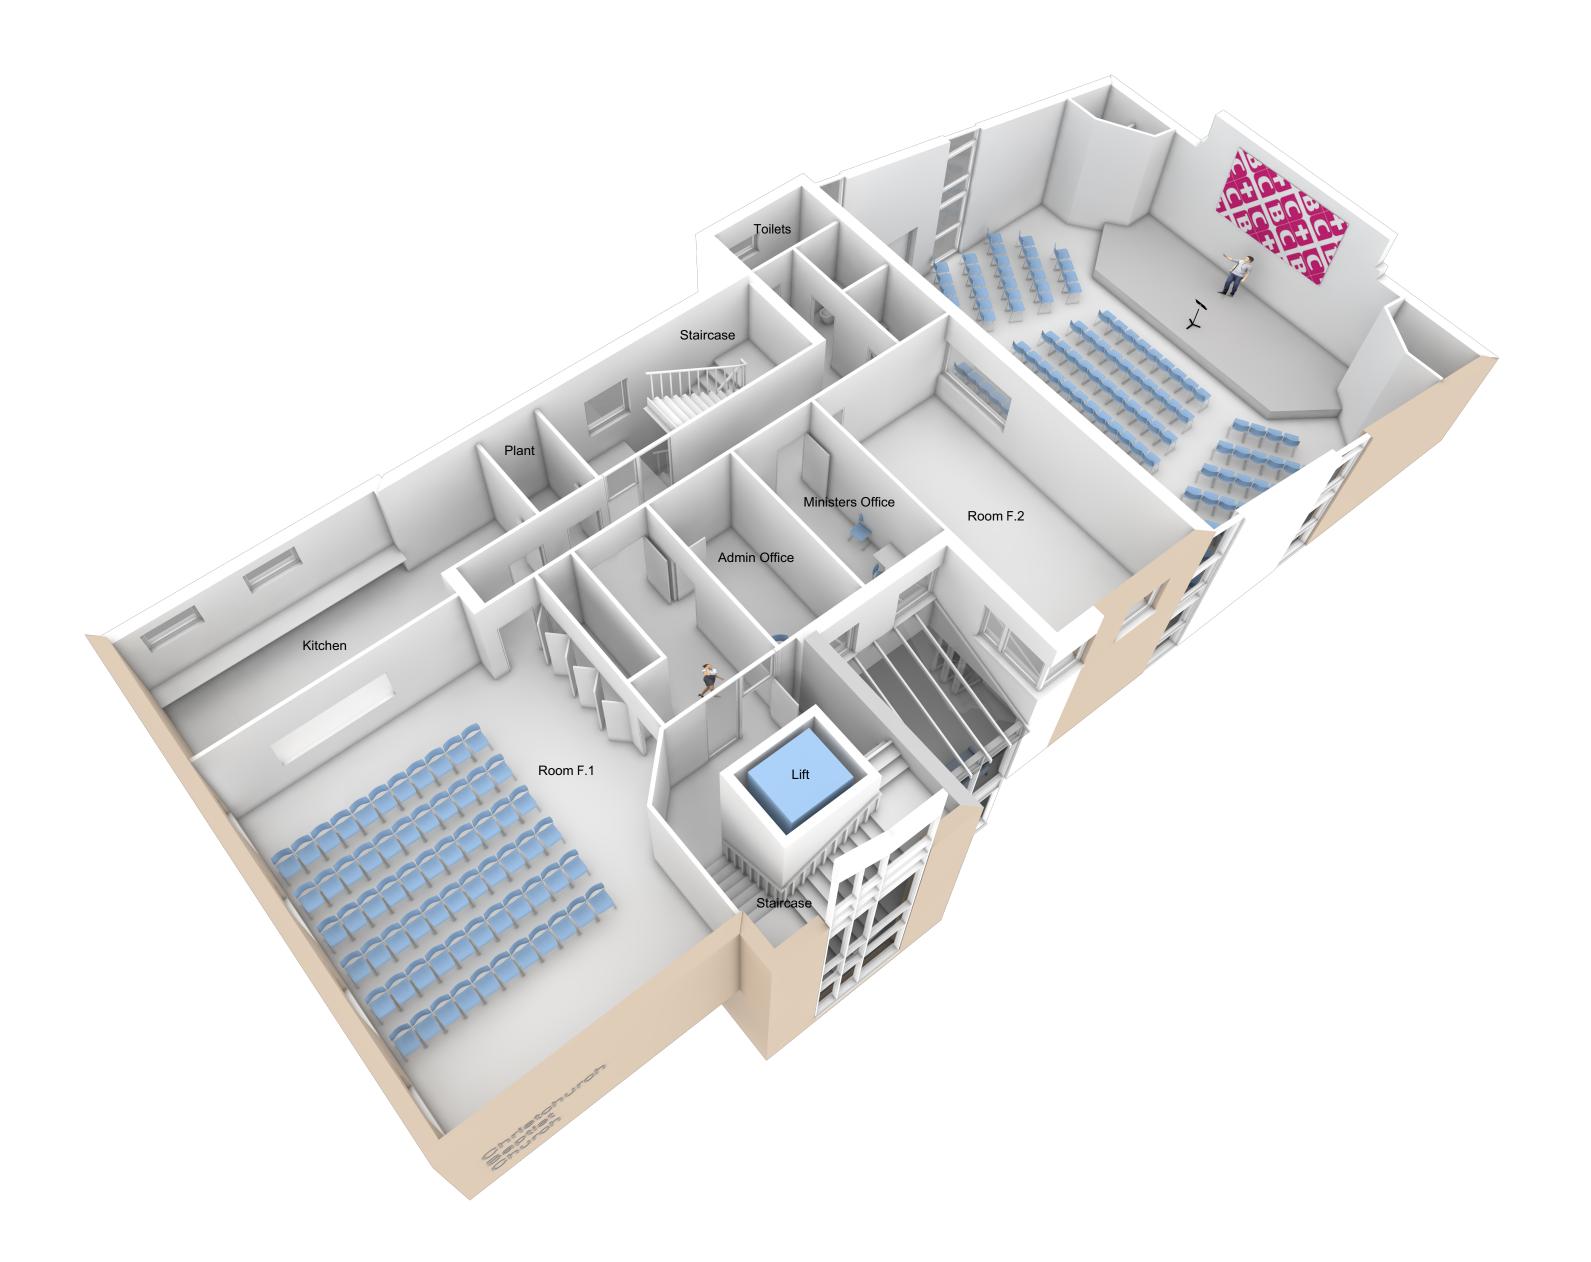

## **Christchurch Baptist Church**

PROPOSED: First Floor Model

25.10.2019 Revsions following meeting with Building Committee 22.10.2019 18.11.2019 Revsions following meeting with Building Committee 12.11.2019 20.11.2019 Revsions following meeting with Building Committee 19.11.2019

28.11.2019 Renumbered. Presentation to Church Meeting

11.02.2020 Revised prior to Planning Application

No: Date: Dwg No 1640.42E Project Drawing Scale on A2 Christchurch Baptist Church | Model: 21.10.2019 51 Bargates First Floor Plan All dimensions to be checked not scaled | Ensure this is the current relevant drawing Christchurch BH23 1QE 8 Brearley House 278 Lymington Road Christchurch Dorset BH23 5ET 01425 278 252 architects@duastudio.com architecture LLP www.duastudio.com www.newforesthouses.com