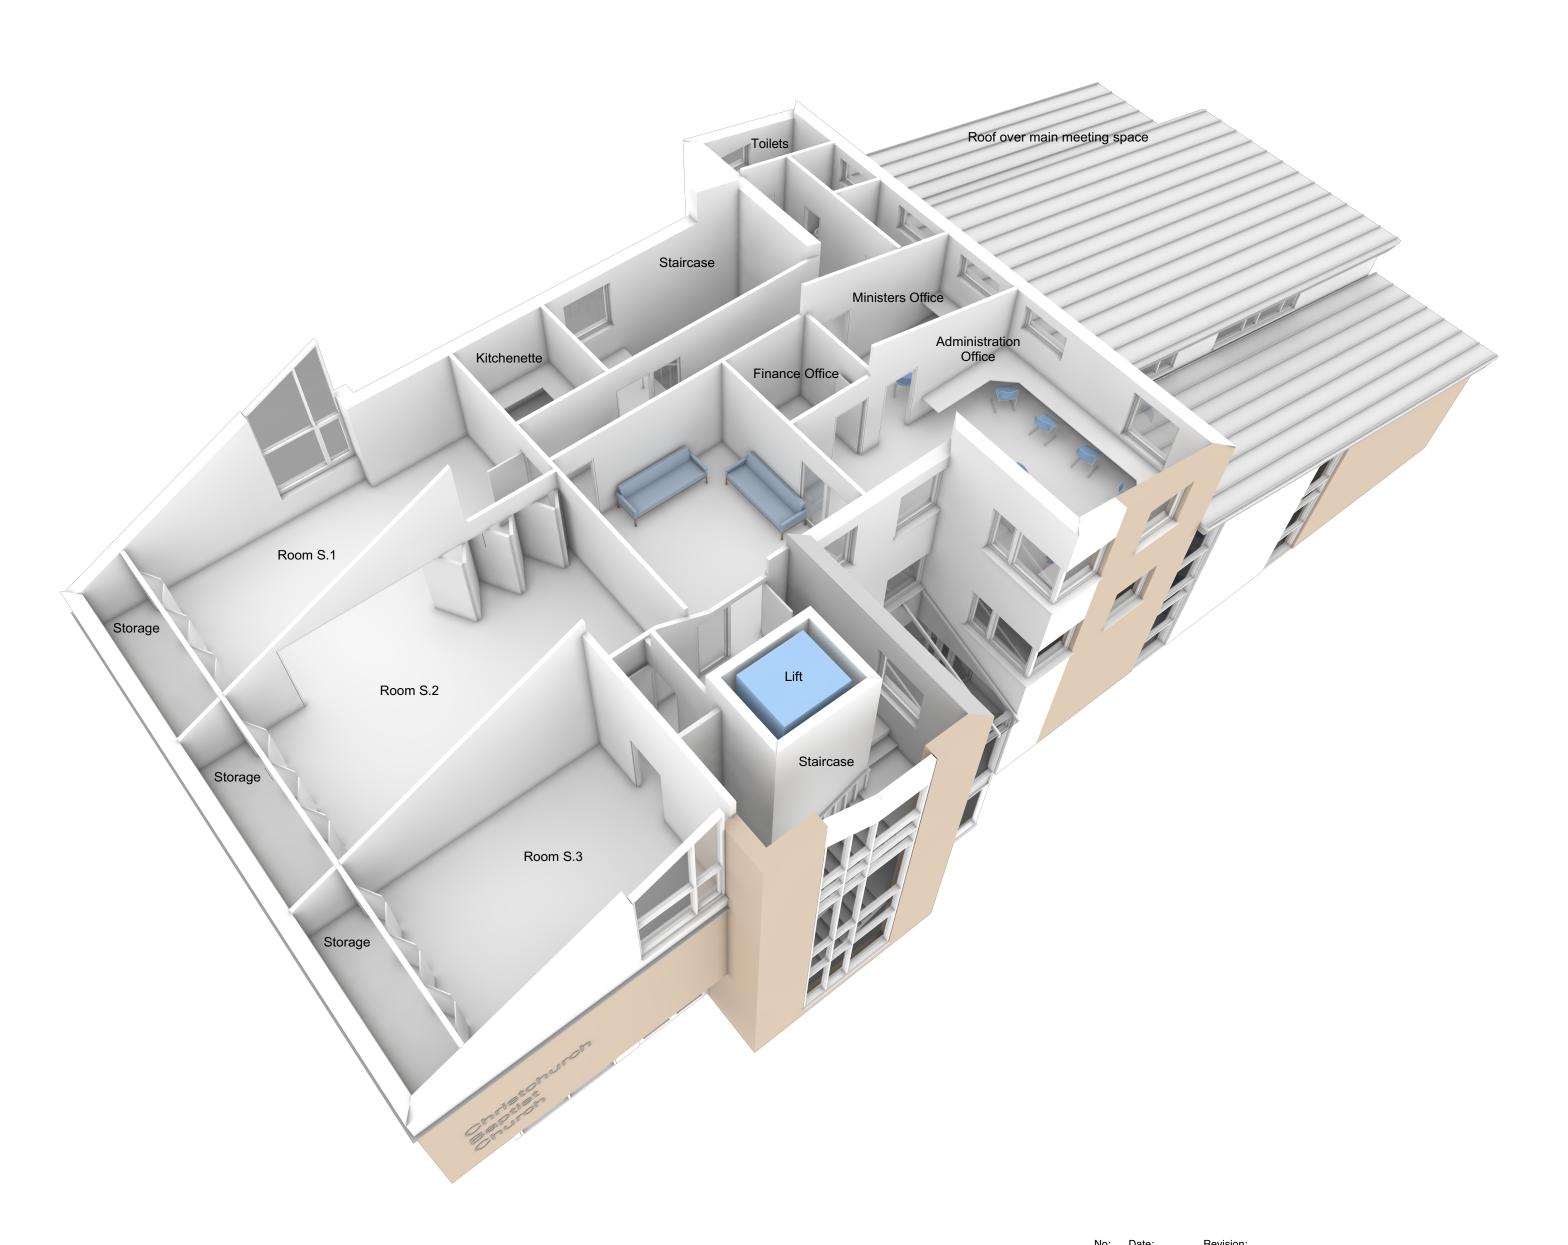

## **Christchurch Baptist Church**

PROPOSED: Second Floor Model

25.10.2019 Revsions following meeting with Building Committee 22.10.2019 18.11.2019 Revsions following meeting with Building Committee 12.11.2019

20.11.2019 Revsions following meeting with Building Committee 19.11.2019 28.11.2019 Renumbered. Presentation to Church Meeting

11.02.2020 Revised prior to Planning Application

Dwg No 1640.43E Project Drawing Scale on A2 Christchurch Baptist Church | Proposed 21.10.2019 51 Bargates Second Floor Plan All dimensions to be checked not scaled | Ensure this is the current relevant drawing Christchurch BH23 1QE 8 Brearley House 278 Lymington Road Christchurch Dorset BH23 5ET 01425 278 252 architects@duastudio.com architecture LLP www.duastudio.com www.newforesthouses.com